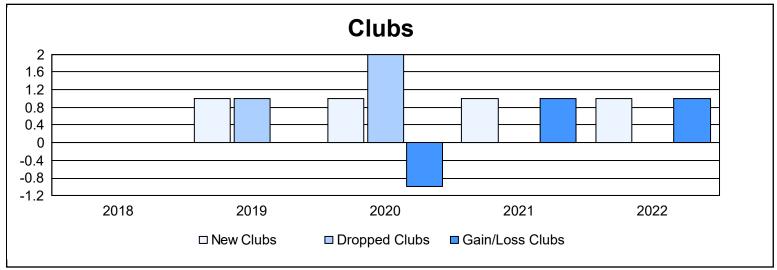

District J 2

As of June 2022 Cumulative

| Year      | New<br>Clubs | Dropped<br>Clubs | Gain/<br>Loss<br>Clubs | New<br>Members | Charter<br>Members | Reinstate<br>Members | Transfer<br>Members | Total<br>Member<br>Added | Total<br>Members<br>Dropped | Gain/<br>Loss<br>Members |
|-----------|--------------|------------------|------------------------|----------------|--------------------|----------------------|---------------------|--------------------------|-----------------------------|--------------------------|
| 2017-2018 | 0            | 0                | 0                      | 38             | 1                  | 3                    | 1                   | 43                       | 56                          | -13                      |
| 2018-2019 | 1            | 1                | 0                      | 62             | 22                 | 2                    | 0                   | 86                       | 66                          | 20                       |
| 2019-2020 | 1            | 2                | -1                     | 47             | 22                 | 7                    | 4                   | 80                       | 82                          | -2                       |
| 2020-2021 | 1            | 0                | 1                      | 55             | 43                 | 3                    | 3                   | 104                      | 122                         | -18                      |
| 2021-2022 | 1            | 0                | 1                      | 48             | 29                 | 1                    | 1                   | 79                       | 75                          | 4                        |
| Average   | 1            | 1                | 0                      | 50             | 23                 | 3                    | 2                   | 78                       | 80                          | -2                       |